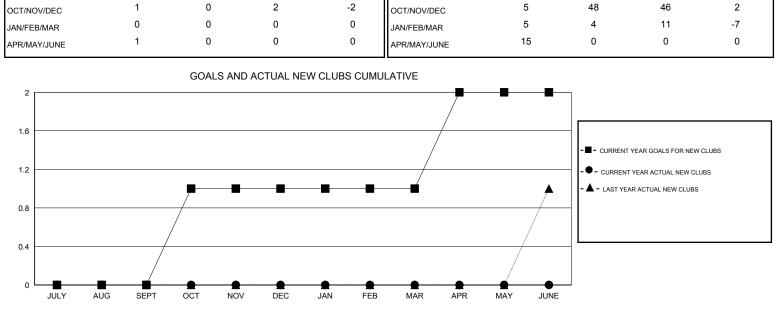

## ED LECIUS GMT:

-1

ACTUAL

DROPPED

CLUBS

1

Clubs

RESULTS FOR 2013-2014

ACTUAL NEW

CLUBS

0

NEW CLUB

GOAL

0

D  $\mathsf{GMT} \; \mathsf{CA} \; 1$ Members RESULTS FOR 2013-2014 ACTUAL NET NEW MEMBER ACTUAL NEW ACTUAL ACTUAL NET QUARTER GAIN/ GOAL MEMBERS DROPPED GAIN/ LOSS MEMBERS LOSS