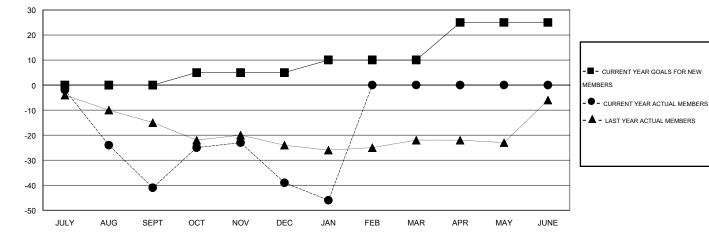

ACTUAL NEW

CLUBS

0

NEW CLUB

GOAL

0

D  $\mathsf{GMT} \; \mathsf{CA} \; 1$ Members RESULTS FOR 2013-2014 ACTUAL NET NEW MEMBER ACTUAL NEW ACTUAL ACTUAL NET QUARTER GAIN/ GOAL MEMBERS DROPPED GAIN/ LOSS MEMBERS LOSS

9

0

JULY/AUG/SEPT

| DROPPED CLUBS: 3  | 17 CLUBS OF 36 ADDED 1 OR MORE<br>NEW MEMBERS | GENDER DISTRIBUTION   |            |
|-------------------|-----------------------------------------------|-----------------------|------------|
|                   |                                               |                       | 9 (65.01%) |
| DROPPED MEMBERS   |                                               | FEMALE 344            | 4 (34.99%) |
|                   |                                               |                       |            |
| DECEASED 14       | CLICK HERE FOR HEALTH                         |                       | 160        |
| CLUB CANCELLED 12 | ASSESSMENT DATA                               | FAMILY UNIT MEMBERS   |            |
| OTHER 81          |                                               | HEAD OF HOUSEHOLD     | 77         |
| TOTAL 107         |                                               | NON-HEAD OF HOUSEHOLD | 83         |